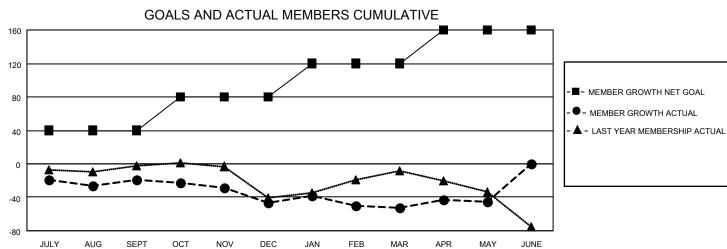

## MONTHLY MEMBERSHIP PROGRESS REPORT

LOCATION FLORIDA District 35 I Results as of: 5/31/2021

| Clubs         |               |             |               | Members               |                        |                         |                                                    |  |
|---------------|---------------|-------------|---------------|-----------------------|------------------------|-------------------------|----------------------------------------------------|--|
|               | RESULTS FOR   | R 2020-2021 |               | RESULTS FOR 2020-2021 |                        |                         |                                                    |  |
| QUARTER       | NEW CLUB GOAL | NEW CLUBS   | DROPPED CLUBS | QUARTER MEMI          | BER GROWTH NET<br>GOAL | MEMBER GROWTH<br>ACTUAL | DROPPED<br>MEMBERS ACTUAL<br>(including transfers) |  |
| JULY/AUG/SEPT | 0             | 0           | 0             | JULY/AUG/SEPT         | 40                     | 40                      | 52                                                 |  |
| OCT/NOV/DEC   | 1             | 0           | 0             | OCT/NOV/DEC           | 40                     | 38                      | 62                                                 |  |
| JAN/FEB/MAR   | 0             | 0           | 0             | JAN/FEB/MAR           | 40                     | 27                      | 31                                                 |  |
| APR/MAY/JUNE  | 0             | 0           | 1             | APR/MAY/JUNE          | 40                     | 29                      | 18                                                 |  |